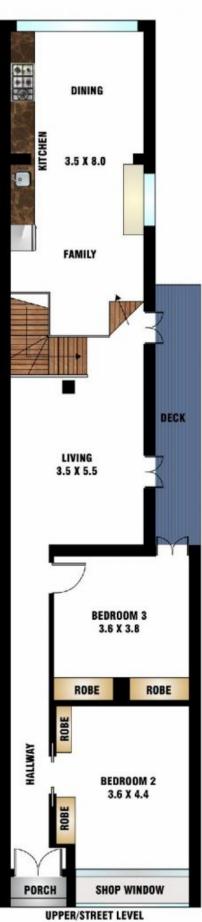

## 132 MacPherson Street Bronte NSW

Capturing the essence of relaxed designer style, this unique coastal sanctuary presents a versatile layout with a wonderful sense of privacy in a popular village setting moments to the surf and sand. Set on a deep block with north rear aspect, sundrenched garden and rear access to Virgil Lane, the 2-level residence features a natural palette of materials in stylish interiors with light-filled living and dining areas, large gas kitchen, 3 bedrooms, bathroom and laundry. The zoning of Neighbourhood Centre B1 allows flexibility for home and business. Concept plans offer potential (STCA) to create a spectacular property with secure garage and panoramic northerly views across Bronte and Tamarama beaches. Idyllic location with excellent café and dining options including Three Blue Ducks at the doorstep. FSR 1:1.

## FLOOR PLAN BY BORTEX PTY LTD PH: 0414 922 679

"The information contained herein has been provided by our Principal and third parties, which we merely pass on without any representation or warranty given, intended or implied by us as to its correctness and with no liability accepted by us in this regard. You must rely on your own inquiries as to its accuracy or otherwise."