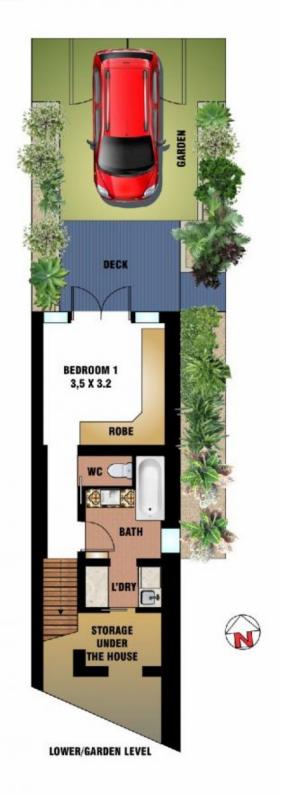

## 132 MacPherson Street Bronte NSW

Capturing the essence of relaxed designer style, this unique coastal sanctuary presents a versatile layout with a wonderful sense of privacy in a popular village setting moments to the surf and sand. Set on a deep block with north rear aspect, sundrenched garden and rear access to Virgil Lane, the 2-level residence features a natural palette of materials in stylish interiors with light-filled living and dining areas, large gas kitchen, 3 bedrooms, bathroom and laundry. The zoning of Neighbourhood Centre B1 allows flexibility for home and business. Concept plans offer potential (STCA) to create a spectacular property with secure garage and panoramic northerly views across Bronte and Tamarama beaches. Idyllic location with excellent café and dining options including Three Blue Ducks at the doorstep. FSR 1:1.

## FLOOR PLAN BY BORTEX PTY LTD PH: 0414 922 679

"The information contained herein has been provided by our Principal and third parties, which we merely pass on without any representation or warranty given, intended or implied by us as to its correctness and with no liability accepted by us in this regard. You must rely on your own inquiries as to its accuracy or otherwise."