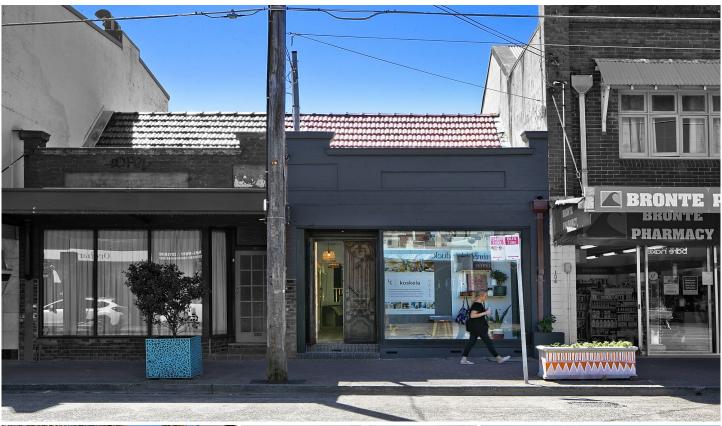

## 132 MacPherson Street Bronte NSW

Capturing the essence of relaxed designer style, this unique coastal sanctuary presents a versatile layout with a wonderful sense of privacy in a popular village setting moments to the surf and sand. Set on a deep block with north rear aspect, sundrenched garden and rear access to Virgil Lane, the 2-level residence features a natural palette of materials in stylish interiors with light-filled living and dining areas, large gas kitchen, 3 bedrooms, bathroom and laundry. The zoning of Neighbourhood Centre B1 allows flexibility for home and business. Concept plans offer potential (STCA) to create a spectacular property with secure garage and panoramic northerly views across Bronte and Tamarama beaches. Idyllic location with excellent café and dining options including Three Blue Ducks at the doorstep. FSR 1:1.

**Building Size**: 152 sqm **Land Size**: 152 sqm

View : https://www.rwbb.com.au/sale/nsw/east

ern-suburbs/bronte/commercial/retail/59

32099

Jason Taylor 02 8362 4000

**Property Features** 