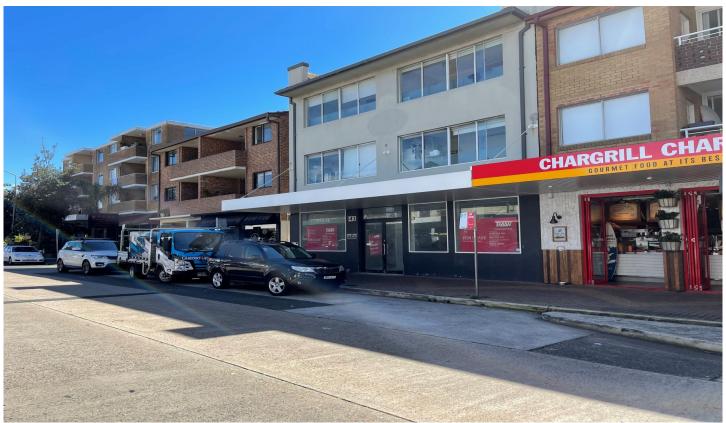

## 142 Curlewis Street Bondi Beach NSW

## PRIME BONDI BEACH RETAIL

Located in a prime location, approx 100 meters away from lconic Bondi Beach & in the heart of Bondi Beach in renowned Curlewis St with adjoining tenants such as Milky Lane & F45 and around the corner from trendy Gould St, lies this exceptional retail shop of approximately 180 sqm (approx) with high visibility and strong pedestrian traffic, this property would is suitable for a variety of businesses, ready to move in and fit out to your needs.