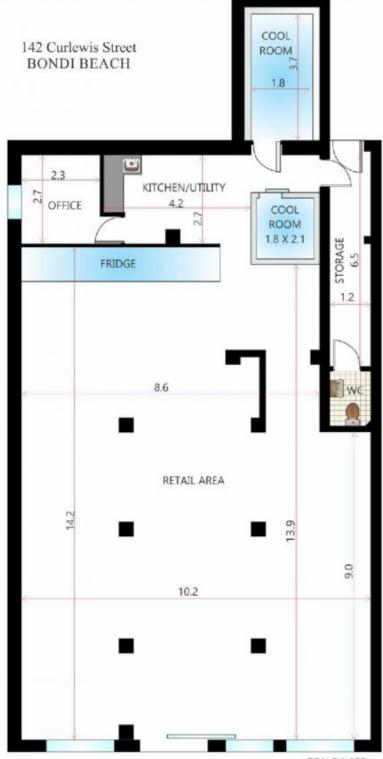

## 142 Curlewis Street Bondi Beach NSW

## PRIME BONDI BEACH RETAIL

Located in a prime location, approx 100 meters away from lconic Bondi Beach & in the heart of Bondi Beach in renowned Curlewis St with adjoining tenants such as Milky Lane & F45 and around the corner from trendy Gould St, lies this exceptional retail shop of approximately 180 sqm (approx) with high visibility and strong pedestrian traffic, this property would is suitable for a variety of businesses, ready to move in and fit out to your needs.

SCALE 1:100

## FLOOR PLAN BY BORTEX PTY LTD PH: 0414 922 679

"The information contained herein has been provided by our Principal and third parties, which we merely pass on without any representation or warranty given, intended or implied by us as to its correctness and with no liability accepted by us in this regard. You must rely on your own inquiries as to its accuracy or otherwise."