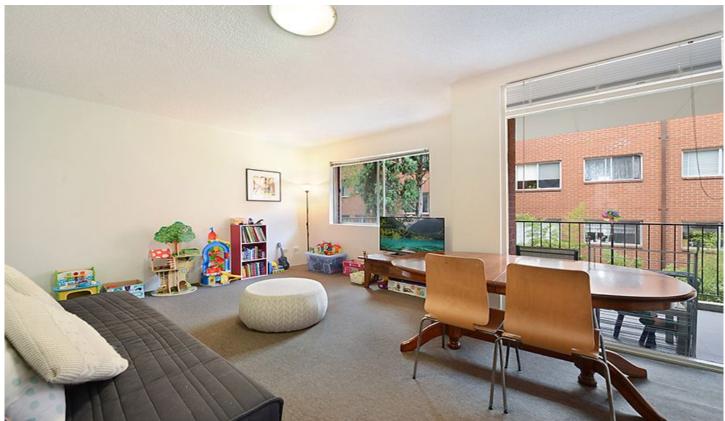

## 8/18 Prince Street Randwick NSW

This bright and spacious north facing 2 bedroom unit is situated at the rear of the block and is centrally located within moments to bus transport, cafes and the shopping village.

## Features include;

- ? Large balcony
- ? Lock up garage with space for storage
- ? Updated bathroom and kitchen
- ? Quiet rear position
- ? Close to Racecourse, Hospital, UNSW, TAFE, shopping village.
- ? Easy walk to the famous Centennial Parklands
- ? Transport, recreation, education, dining, shopping and services hub.