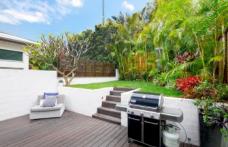

Capturing the essence of indoor-outdoor coastal style with a Hamptons aesthetic, the house has a main king-size bedroom (with walk in robe, ensuite & balcony), plus 4 more double bedrooms with built-ins, 4 bathrooms, rumpus/TV area, Caesarstone/Ilve gas kitchen (with island bench), open-plan dining zone (seating 10 people) and a large living area flowing to a private North-West facing