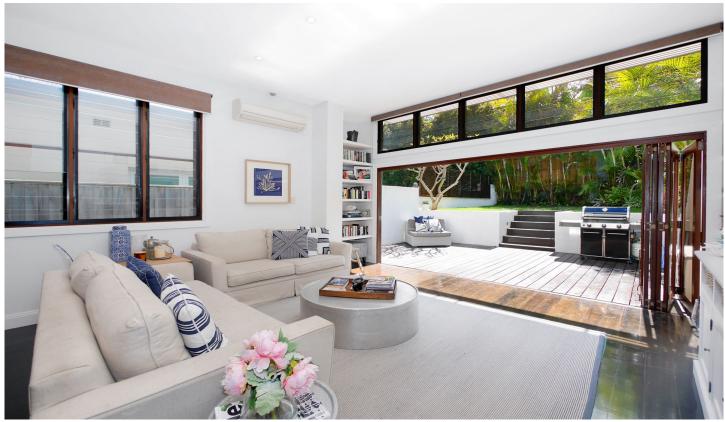

## 6 Chambers Avenue Bondi Beach NSW

Walk to the beach from this very inviting and impressive 3-level residence with contemporary interiors providing lots of bright, airy and wide-open living space along with a flexible layout with second side entrance.

Capturing the essence of indoor-outdoor coastal style with a Hamptons aesthetic, the house has a main king-size bedroom (with walk in robe, ensuite & balcony), plus 4 more double bedrooms with built-ins, 4 bathrooms, rumpus/TV area, Caesarstone/Ilve gas kitchen (with island bench), open-plan dining zone (seating 10 people) and a large living area flowing to a private North-West facing