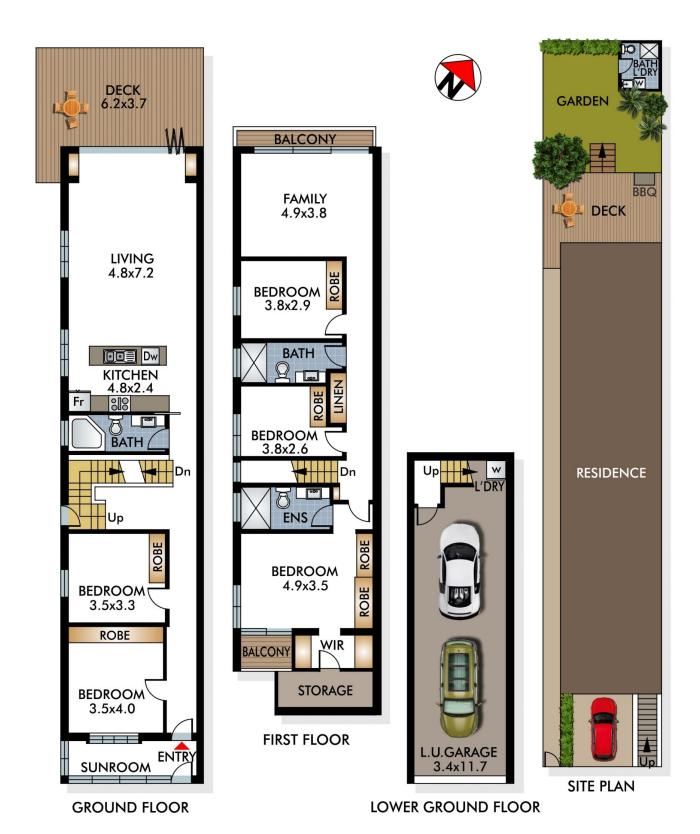

## 6 Chambers Avenue Bondi Beach NSW

Walk to the beach from this very inviting and impressive 3-level residence with contemporary interiors providing lots of bright, airy and wide-open living space along with a flexible layout with second side entrance.

Capturing the essence of indoor-outdoor coastal style with a Hamptons aesthetic, the house has a main king-size bedroom (with walk in robe, ensuite & balcony), plus 4 more double bedrooms with built-ins, 4 bathrooms, rumpus/TV area, Caesarstone/Ilve gas kitchen (with island bench), open-plan dining zone (seating 10 people) and a large living area flowing to a private North-West facing