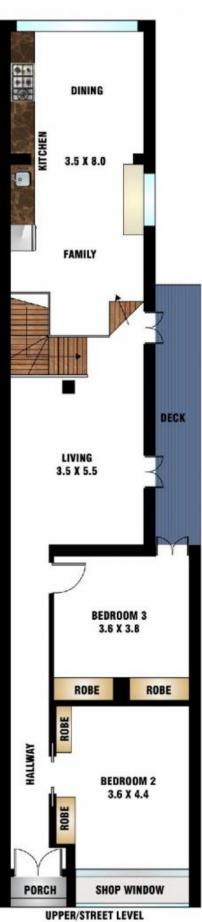

## **MacPherson St Bronte NSW**

\*\*\*S O L D \*\*\*Capturing the essence of relaxed designer style, this unique coastal sanctuary presents a versatile layout with a wonderful sense of privacy in a popular village setting moments to the surf and sand. Set on a deep block with north rear aspect, sundrenched garden and rear access to Virgil Lane, the 2-level residence features a natural palette of materials in stylish interiors with light-filled living and dining areas, large gas kitchen, 3 bedrooms, bathroom and laundry. The zoning of Neighbourhood Centre B1 allows flexibility for home and business. Concept plans offer potential (STCA) to create a spectacular residence with secure garage and panoramic northerly views across Bronte and Tamarama beaches. Idyllic location with excellent café and dining options including Three Blue Ducks at the doorstep.

## 132 Macpherson Street BRONTE

TEL: 8362 4000

## FLOOR PLAN BY BORTEX PTY LTD PH: 0414 922 679

"The information contained herein has been provided by our Principal and third parties, which we merely pass on without any representation or warranty given, intended or implied by us as to its correctness and with no liability accepted by us in this regard. You must rely on your own inquiries as to its accuracy or otherwise."