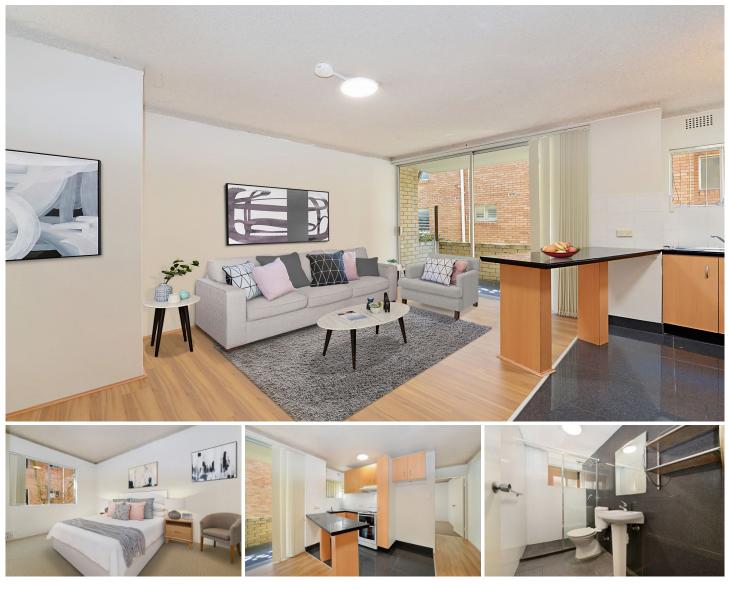

## 3/288 Birrell Street Bondi NSW

Situated in the highly sought after location of Bondi, lies this well maintained 1 bedroom apartment.

## Featuring:

- 1 large bedroom with Built in Wardrobe
- Open plan kitchen with breakfast bar
- Updated bathroom
- Blinds throughout
- Private balcony
- Coin operated shared laundry

This conveniently located one bedroom apartment is just a moments walk to Bondi Junction, Bondi & Tamarama beaches, Waverley oval, schools and transport.