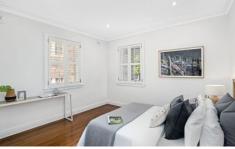

This charming property is quiet and private with large rooms featuring high ceilings and polished timber floors throughout. Offering a spacious lounge room, 2 large bedrooms, gas kitchen with timber benchtops and room for dining table, chic bathroom with bath, high ceilings with new LED lighting throughout, and a front sunroom / study leading out to a private garden courtyard.