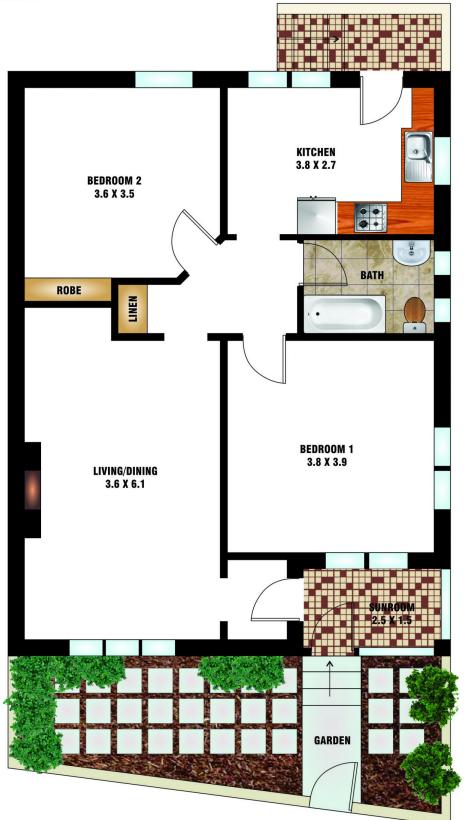

## 2/20 Hastings Parade North Bondi NSW

Ideally located just a short stroll to Bondi Beach, this immaculately presented double-fronted semi-style residence offers a wonderful opportunity to enjoy the beachside lifestyle.

This charming property is quiet and private with large rooms featuring high ceilings and polished timber floors throughout. Offering a spacious lounge room, 2 large bedrooms, gas kitchen with timber benchtops and room for dining table, chic bathroom with bath, high ceilings with new LED lighting throughout, and a front sunroom / study leading out to a private garden courtyard.

Freestanding on three sides with only one common wall, beautiful log fireplace, gas heating bayonet, and plantation shutters throughout. Potential to expand to a second level and create a stunning family home, subject to council and

## FLOOR PLAN BY BORTEX PTY LTD PH: 0414 922 679

"The information contained herein has been provided by our Principal and third parties, which we merely pass on without any representation or warranty given, intended or implied by us as to its correctness and with no liability accepted by us in this regard. You must rely on your own inquiries as to its accuracy or otherwise."