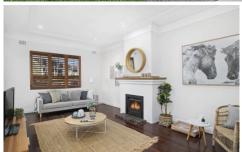

This charming property is quiet and private with large rooms featuring high ceilings and polished timber floors throughout. Offering a spacious lounge room, 2 large bedrooms, gas kitchen with timber benchtops and room for dining table, chic bathroom with bath, high ceilings with new LED lighting throughout, and a front sunroom / study leading out to a private garden courtyard.

Freestanding on three sides with only one common wall, beautiful log fireplace, gas heating bayonet, and plantation shutters throughout. Potential to expand to a second level and create a stunning family home, subject to council and