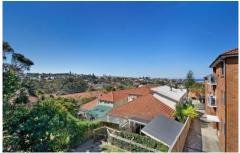

## Features include;

- ? Internal laundry
- ? Sunny north facing balcony with ocean and district outlook
- ? Recent Caeserstone full separate kitchen
- ? Updated bathroom
- ? Recent carpet and paint
- ? Undercover parking
- ? Walk to Clovelly, Gordons, Coogee, Coastwalk, Pavillion
- ? Close to shops, restaurants, gym
- ? Express bus to CBD and Bondi Junction
- ? Clovelly School catchment
- ? Quiet rear of building, no common walls.