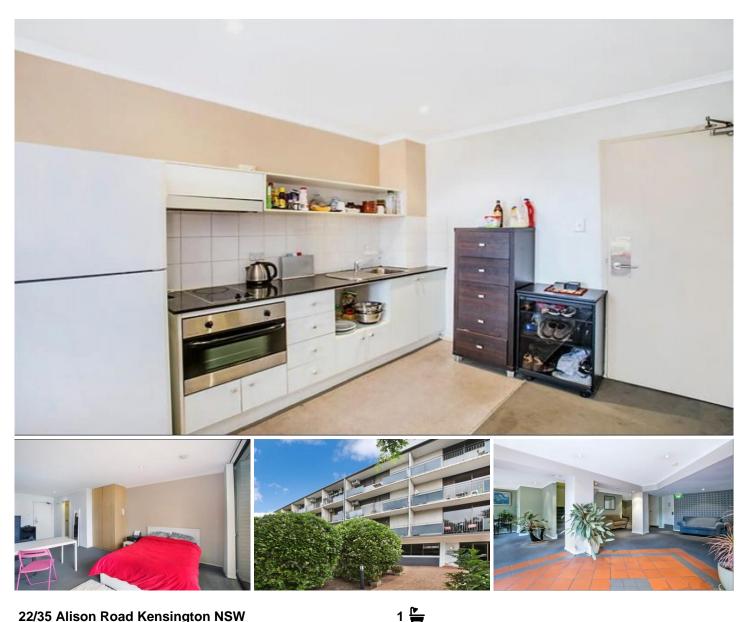

## 22/35 Alison Road Kensington NSW

\*\*APPLICATION APPROVED, DEPOSIT RECEIVED\*\* Modern studio apartment in secure building located opposite Centennial Park.

Close proximity to city, world famous beaches, UNSW, schools, shops, Entertainment Quarter, SCG, Allianz Stadium, Sydney transport and easy access to all Sydney Roadways.

- Modern kitchen with stone bench tops
- Balcony
- Aircon
- Located right near Randwick Racecourse
- Communal coin operated laundry

For further information contact Dominic Kaelin: 0411 232 964 / 8362 4000