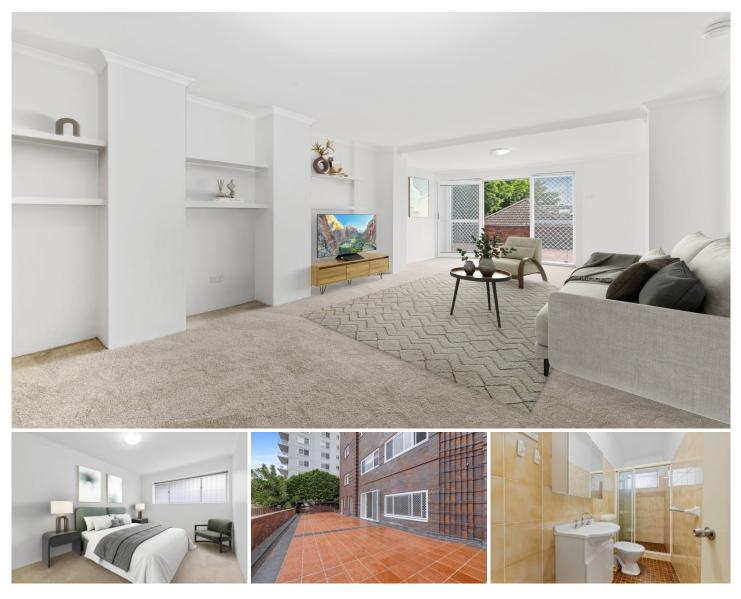

## Property features include;

- ? Brand new carpet, brand new security doors to courtyard
- & freshly painted
- ? Spacious open plan living
- ? Full kitchen with Gas Cook top
- ? Enormous common courtyard with direct access
- ? Laundry facilities
- ? Centrally located and convenient public transport moment away