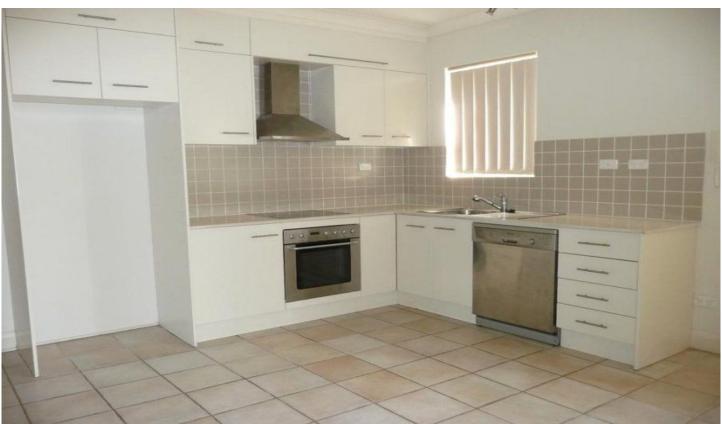

- Large balcony
- Modern kitchen w/ dishwasher

https://www.rwbb.com.au

- Open plan kitchen and loungeUpdated Bathroom with separate shower and bath tub
- Internal Laundry facilities
- Short walk to beach
- Built-ins in one bedroom
- North-East aspect
- Shops, cafe's and restaurants at your front door