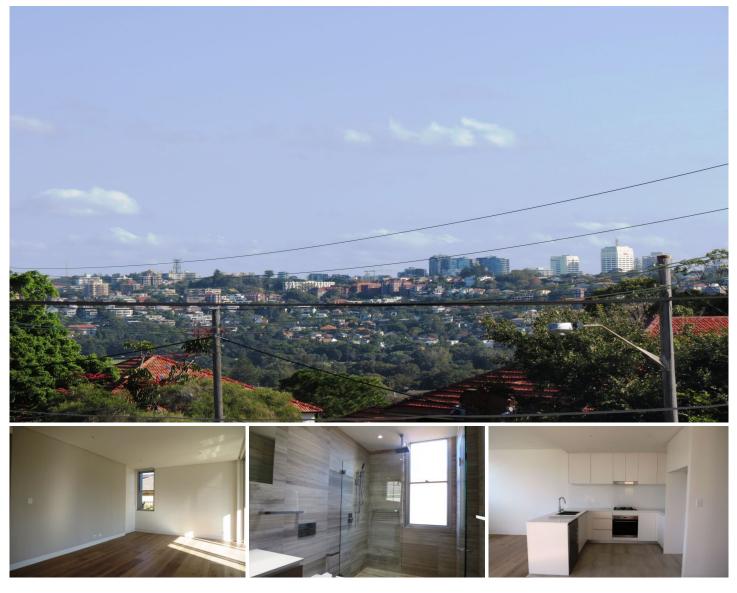

## 1/649 Old South Head Road Rose Bay NSW

\*\*APPLICATION APPROVED DEPOSIT RECEIVED\*\* With an amazing layout & ambience, this luxurious & exclusive apartment is peacefully set within the brand new development the "Manhattan" in Rose Bay.

Don't miss this rare opportunity to secure yourself this never been lived in before one bedroom apartment boasting a lovely aspect with an abundance of natural sun light and high quality finishes throughout.

Situated in an ideal location this this property Features;

- Floor to ceiling glass sliding doors, opening directly on to balcony

- Ducted air conditioning throughout
- Entertainers balcony off lounge room
- Security car space