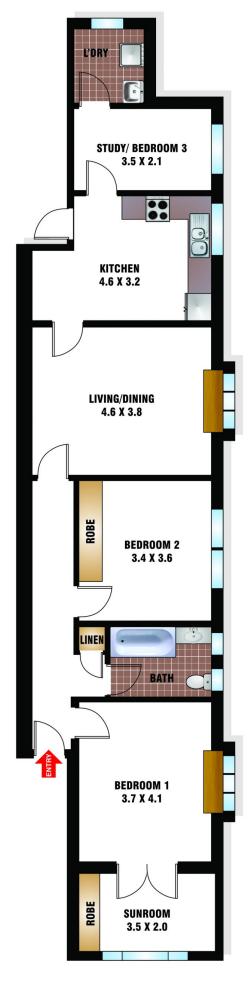

## 4/13 Bennett Street Bondi NSW

Ideally located, this large-scale apartment occupies half of the entire floor of a character block of only 4. Positioned on the Northern side allows ample natural light, with a pleasant district view from the front sunroom. The interiors are both immaculately presented and private, with a spacious layout providing great scope to enhance with a new contemporary design. Located in the heart of Bondi, this is a wonderful opportunity to capitalise on a lucrative dimension to this already appealing spacious apartment.

Large 2 / 3 bedrooms plus sunroom or study alcove. Separate lounge and dining areas, high ornate ceilings. Access to spacious rear yard, with grass and BBQ area Moments to Bondi Road shops, local schools, and Bondi Junction.

Boutique block of only 4, with a private Lock Up Garage

2 📭 1 🖺 1 😭

**View**: https://www.rwbb.com.au/sale/nsw/eastern-suburbs/bondi/residential/apartment/5932056

Jason Taylor 02 8362 4000

TEL: 8362 4000

4/13 Bennett Street BONDI

## FLOOR PLAN BY BORTEX PTY LTD PH: 0414 922 679

"The information contained herein has been provided by our Principal and third parties, which we merely pass on without any representation or warranty given, intended or implied by us as to its correctness and with no liability accepted by us in this regard. You must rely on your own inquiries as to its accuracy or otherwise."