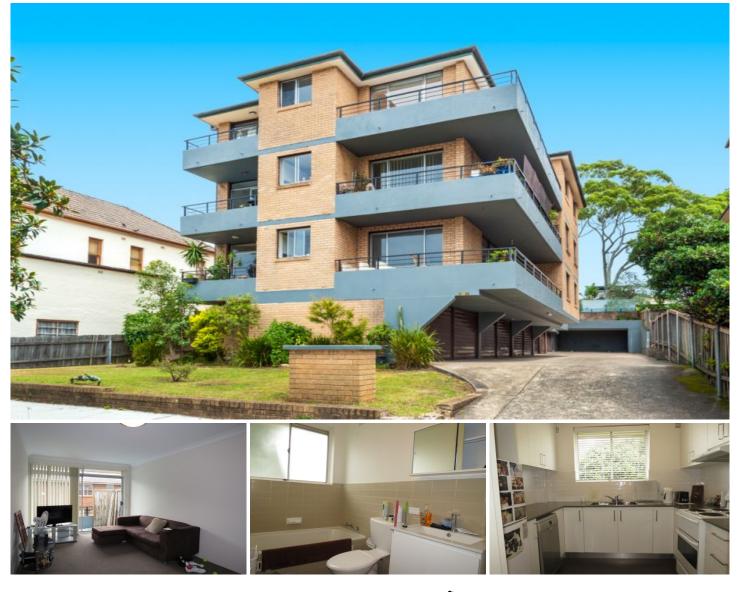

## 9/37 Bennett Street Bondi NSW

\*\* ON HOLD - DEPOSIT RECEIVED \*\* This property is perfectly positioned within an easy stroll to either Bondi, Tamarama or Bronte beach as well as being a minutes walk to a bus stop which provides easy transport to Bondi Junction and the CBD.

Property features include;

- ? Lock up garage
- ? Separate laundry room on title for unit as well as extra storage for surfboards and the like
- ? Small block of only 9 units.
- ? Updated bathroom
- ? Recent carpet and blinds
- ? Updated kitchen
- ? Good sized balcony