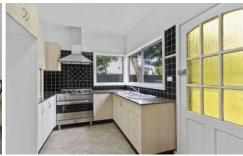

## Featuring:

- 3 bedrooms (2 of which are double sized rooms with built ins)
- Large living area
- Separate sunroom/office area (perfect for WFH home office)
- Updated eat-in kitchen with gas cooking
- Updated bathroom
- Internal laundry
- Lock Up Garage with additional off street parking for at