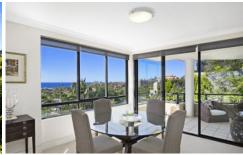

Exceptionally private with NE aspect and sunlit interiors flowing to 2 large entertaining terraces, it has spacious living and dining areas, Smeg/granite gas kitchen, main bedroom (with ensuite), 2nd double bedroom, 2 marble bathrooms, laundry, ducted r/c air-con, video intercom, alarm and 2-car garage in secure basement parking area.