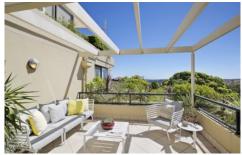

Exceptionally private with NE aspect and sunlit interiors flowing to 2 large entertaining terraces, it has spacious living and dining areas, Smeg/granite gas kitchen, main bedroom (with ensuite), 2nd double bedroom, 2 marble bathrooms, laundry, ducted r/c air-con, video intercom, alarm and 2-car garage in secure basement parking area.