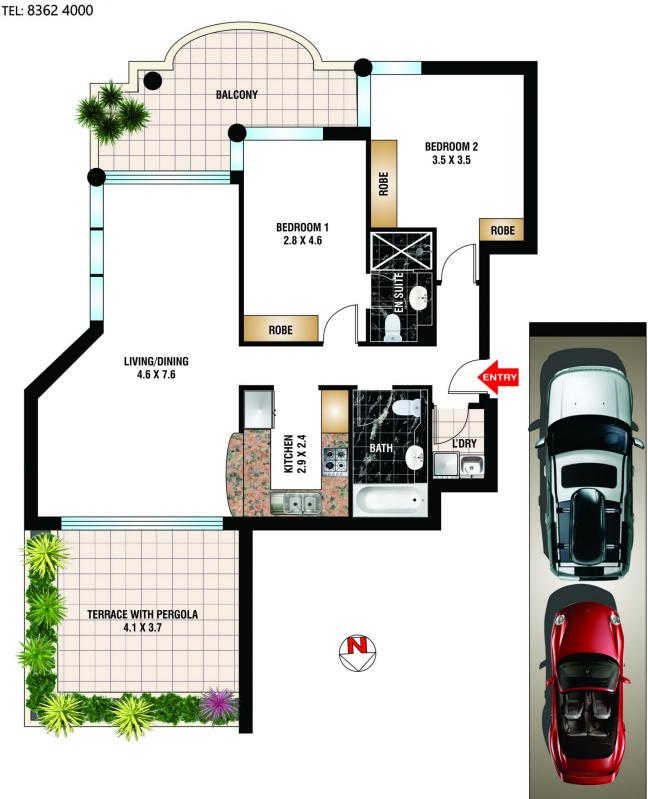

Exceptionally private with NE aspect and sunlit interiors flowing to 2 large entertaining terraces, it has spacious living and dining areas, Smeg/granite gas kitchen, main bedroom (with ensuite), 2nd double bedroom, 2 marble bathrooms, laundry, ducted r/c air-con, video intercom, alarm and 2-car garage in secure basement parking area.

Ideal for downsizers, executives and families, it occupies a tranquil elevated position on level 3 of Point Breeze, a modern security complex of 11 apartments with gated entrance, landscaped gardens and lift. Blue chip location with buses at the door and short stroll to parks and

## FLOOR PLAN BY BORTEX PTY LTD PH: 0414 922 679

"The information contained herein has been provided by our Principal and third parties, which we merely pass on without any representation or warranty given, intended or implied by us as to its correctness and with no liability accepted by us in this regard. You must rely on your own inquiries as to its accuracy or otherwise."