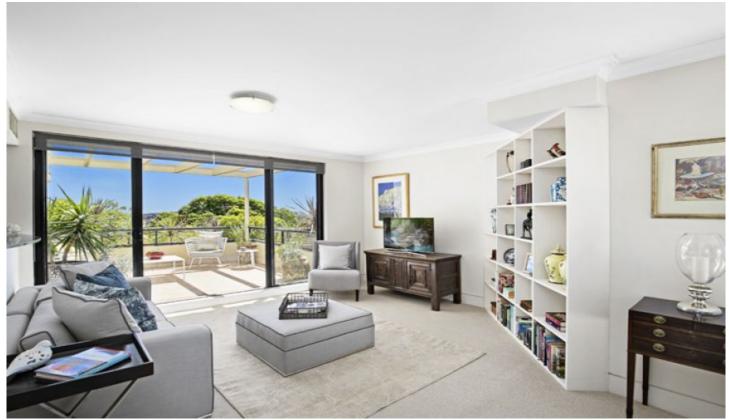

## 7/7-9 Birriga Road Bellevue Hill NSW

\*SOLD\* Classic contemporary style enhances the generous layout of this light-filled apartment with verdant views stretching north to the harbour at Rose Bay and east to the ocean.

Exceptionally private with NE aspect and sunlit interiors flowing to 2 large entertaining terraces, it has spacious living and dining areas, Smeg/granite gas kitchen, main bedroom (with ensuite), 2nd double bedroom, 2 marble bathrooms, laundry, ducted r/c air-con, video intercom, alarm and 2-car garage in secure basement parking area.

Ideal for downsizers, executives and families, it occupies a tranquil elevated position on level 3 of Point Breeze, a modern security complex of 11 apartments with gated entrance, landscaped gardens and lift. Blue chip location with buses at the door and short stroll to parks and