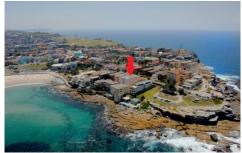

#### 13/101 Ramsgate Avenue North Bondi NSW

\*\*SOLD\*\* Live the dream Bondi lifestyle at this character apartment situated footsteps from the ocean on Ben Buckler headland. Presenting an exciting opportunity for home buyers and investors, it is on the top floor North-East corner of Beulah Court, a classic Art Deco building set in a blue-chip position just 50 metres to clifftop parklands. With a living area, eat-in gas kitchen, huge bedroom and period bathroom, the apartment is comfortable and liveable, while offering scope to modernise and transform. With a garage on title, it is a short stroll to cafes, shops, yoga schools and the beach.