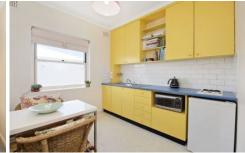

#### 13/101 Ramsgate Avenue North Bondi NSW

\*\*SOLD\*\* Live the dream Bondi lifestyle at this character apartment situated footsteps from the ocean on Ben Buckler headland. Presenting an exciting opportunity for home buyers and investors, it is on the top floor North-East corner of Beulah Court, a classic Art Deco building set in a blue-chip position just 50 metres to clifftop parklands. With a living area, eat-in gas kitchen, huge bedroom and period bathroom, the apartment is comfortable and liveable, while offering scope to modernise and transform. With a garage on title, it is a short stroll to cafes, shops, yoga schools and the beach.