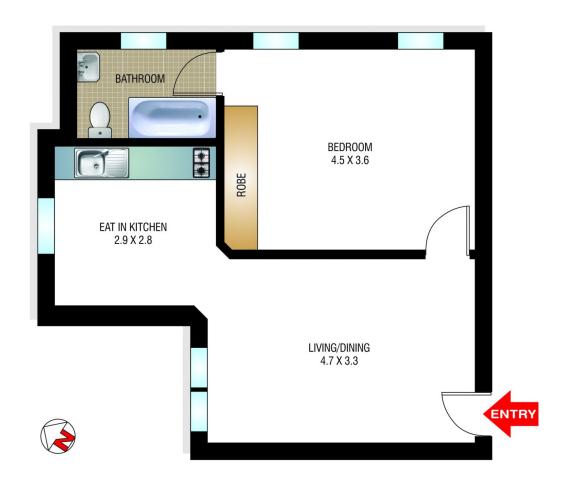

#### 13/101 Ramsgate Avenue North Bondi NSW

\*\*SOLD\*\* Live the dream Bondi lifestyle at this character apartment situated footsteps from the ocean on Ben Buckler headland. Presenting an exciting opportunity for home buyers and investors, it is on the top floor North-East corner of Beulah Court, a classic Art Deco building set in a blue-chip position just 50 metres to clifftop parklands. With a living area, eat-in gas kitchen, huge bedroom and period bathroom, the apartment is comfortable and liveable, while offering scope to modernise and transform. With a garage on title, it is a short stroll to cafes, shops, yoga schools and the beach.

#### FLOOR PLAN BY BORTEX PTY LTD PH: 0414 922 679

"The information contained herein has been provided by our Principal and third parties, which we merely pass on without any representation or warranty given, intended or implied by us as to its correctness and with no liability accepted by us in this regard. You must rely on your own inquiries as to its accuracy or otherwise."