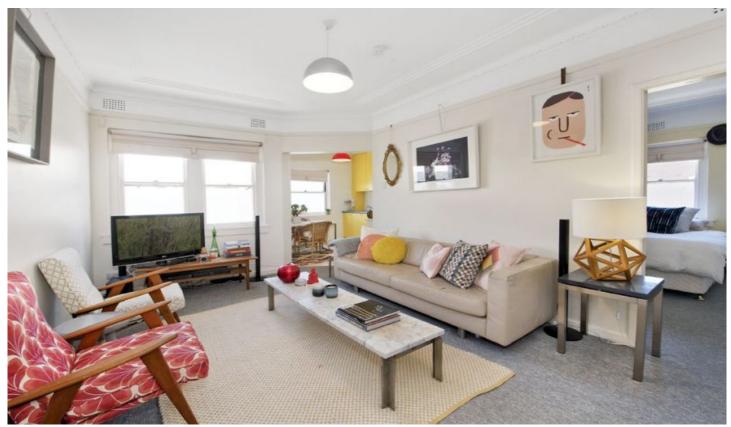

#### 13/101 Ramsgate Avenue North Bondi NSW

\*\*SOLD\*\* Live the dream Bondi lifestyle at this character apartment situated footsteps from the ocean on Ben Buckler headland. Presenting an exciting opportunity for home buyers and investors, it is on the top floor North-East corner of Beulah Court, a classic Art Deco building set in a blue-chip position just 50 metres to clifftop parklands. With a living area, eat-in gas kitchen, huge bedroom and period bathroom, the apartment is comfortable and liveable, while offering scope to modernise and transform. With a garage on title, it is a short stroll to cafes, shops, yoga schools and the beach.

## Property Features:

- Blue chip headland enclave
- Top floor North East corner
- Scope for modern updates
- Wide windows, high ceilings