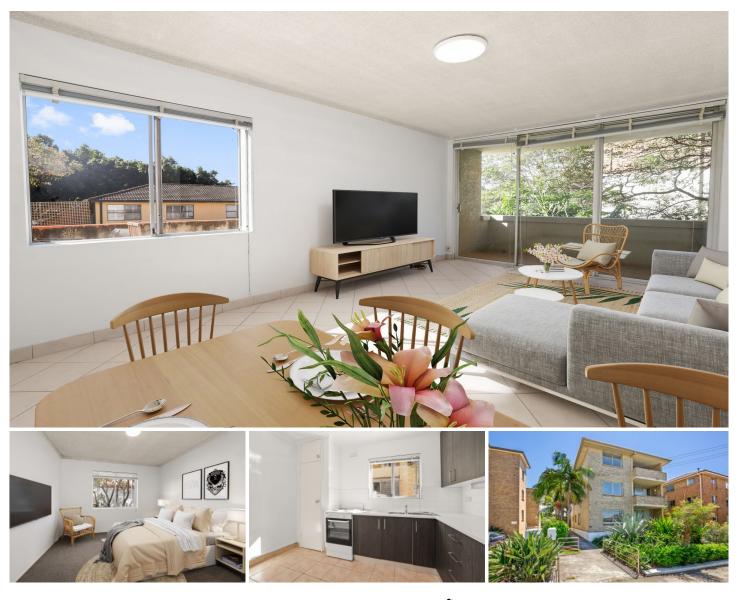

## 1/288 Birrell Street Bondi NSW

Bondi 2 Bedroom Apartment With LUG

Situated in a very convenient location, lies this well presented 2 bedroom apartment. It's a short walk to Bondi Junction, Bondi & Tamarama beaches, Waverley oval, schools and transport.

## Featuring:

- 2 large sized bedrooms
- Updated kitchen
- Built in wardrobes
- Bathroom with separate tub and shower
- Balcony
- Lock Up Garage
- Coin operated shared laundry.

Not to be missed!

2 🎮 1 🚔 1 🚘