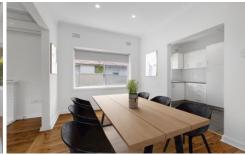

## Featuring:

- Freshly painted throughout and newly polished timber floors throughout
- New Blinds
- Three (3) double bedrooms with built-ins (main with air-con)
- Updated bathroom and second external w.c,
- Generous sun-filled family room with air-con
- Separate dining area