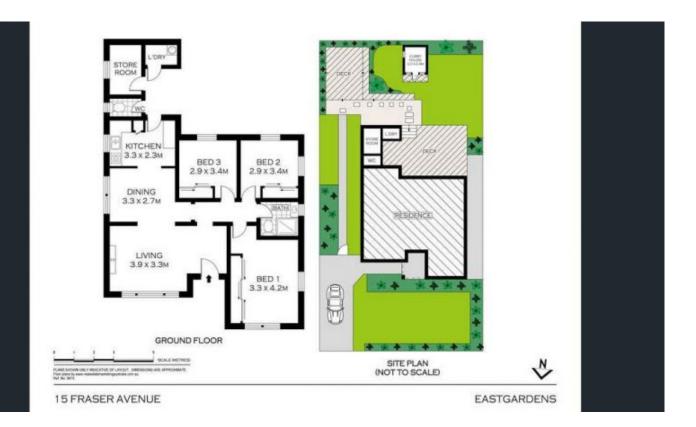

## 15 Fraser Avenue Eastgardens NSW

Situated in one of Eastgarden's premier streets, with a North facing aspect, this solid brick family home is tucked away in a peaceful family friendly enclave conveniently located close to Westfield Eastgardens & Southpoint retail shopping hubs, Heffron Park, Des Renford Leisure Centre, rapid CBD transport, quality primary and high schools, local beaches and golf courses.

## Featuring:

- Freshly painted throughout and newly polished timber floors throughout
- New Blinds
- Three (3) double bedrooms with built-ins (main with air-con)
- Updated bathroom and second external w.c,
- Generous sun-filled family room with air-con
- Separate dining area