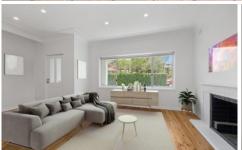

## Featuring:

- Freshly painted throughout and newly polished timber floors throughout
- New Blinds
- Three (3) double bedrooms with built-ins (main with air-con)
- Updated bathroom and second external w.c,
- Generous sun-filled family room with air-con
- Separate dining area