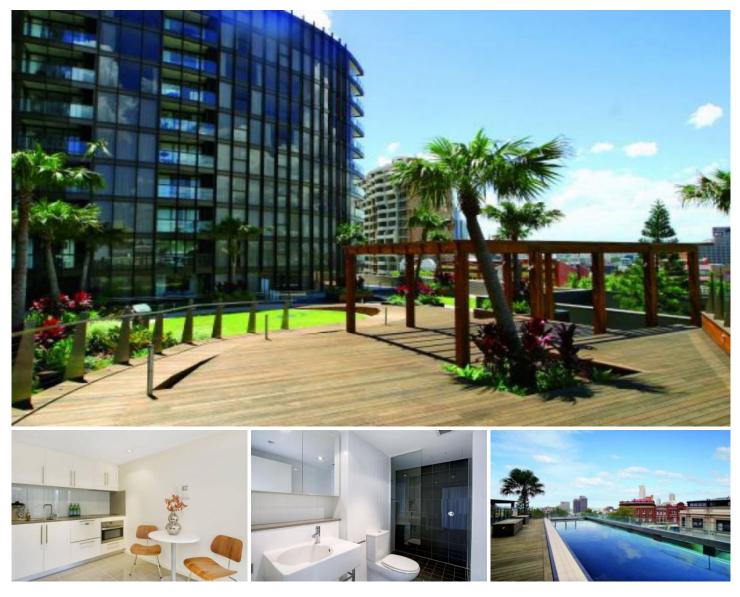

## 808/20 Pelican Street Surry Hills NSW

The ultimate inner-city designer apartment located on the 8th floor, in the prestigious Monument building, only moments to CBD, gourmet eateries, shops and night spots and almost everything at your doorstep.

Features include:

- ? Open plan living area
- ? Entertaining balcony with city views
- ? Gourmet Caesar stone kitchen with Miele appliances and dishwasher
- ? Spacious double bedroom with built-in wardrobe
- ? Internal laundry with dryer
- ? Sleek designer bathroom
- ? Air conditioning
- ? Security building with concierge and video intercom
- ? Common areas including sculptured gardens, water