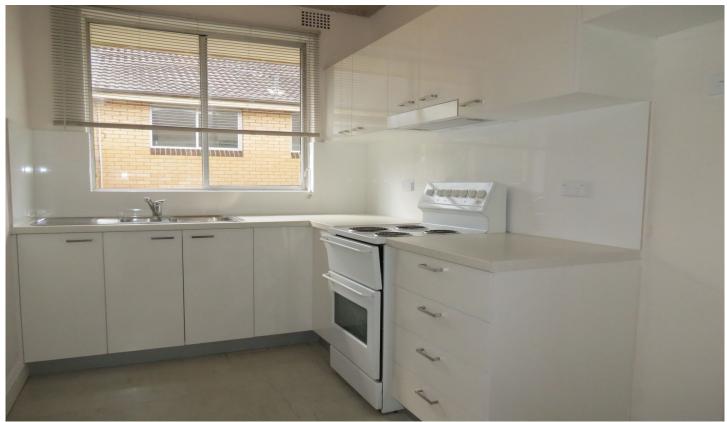

## 8/6 Chaleyer Street Rose Bay NSW

SPACIOUS AND WELL LIT ONE BEDROOM APARTMENT WITH COVER CAR SPACE

This spacious and well-lit one bedroom apartment has just undergone renovations and features brand new modern kitchen and tidy bathroom. Positioned on the top floor of a boutique block of only 9 apartments in a quiet well located street, this property is one not to be missed!

## Features included:

- ? Renovated
- ? Modern kitchen
- ? Moments from transport, cafes and restaurants