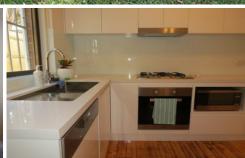

## Features Include:

- ? Renovated bathroom with bath and shower
- ? Renovated kitchen with state of the art Miele appliances throughout
- ? Two spacious bedrooms, one with built in wardrobes
- ? Combined living and dining, timber floorboards throughout