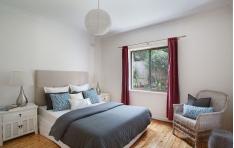

## Features Include:

- ? Renovated bathroom with bath and shower
- ? Renovated kitchen with state of the art Miele appliances throughout
- ? Two spacious bedrooms, one with built in wardrobes
- ? Combined living and dining, timber floorboards throughout