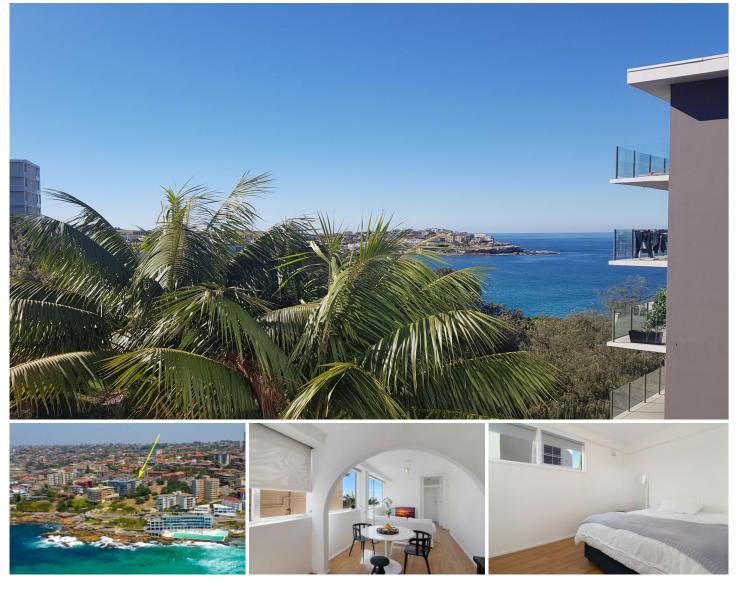

## 3/8 Sandridge Street Bondi Beach NSW

LIGHT & BRIGHT 2 BEDROOM BEACH APARTMENT Situated in a highly sought after location, is this updated 2 bedroom apartment just moments' walk from Bondi Beach.

Features include:

- ? Two large bedrooms ? Spacious living area
- ? Floating floors throughout
- ? Nice kitchen and bathroom
- ? Scramble parking available

? Walk to Bondi Junction, Bondi Beach, schools, parks and transport