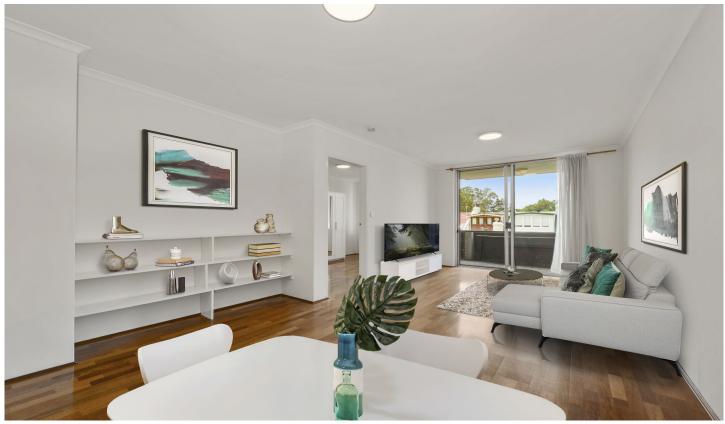

## Features include:

- \*Large living area with polished floors
- \*Double sized bedroom
- \*Excellent kitchen and bathroom
- \*Large balcony with north easterly outlook
- \* Living area opens to sunny balcony
- \* Secure under cover parking space