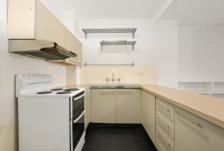

## Features include:

- \*Large living area with polished floors
- \*Double sized bedroom
- \*Excellent kitchen and bathroom
- \*Large balcony with north easterly outlook
- \* Living area opens to sunny balcony
- \* Secure under cover parking space