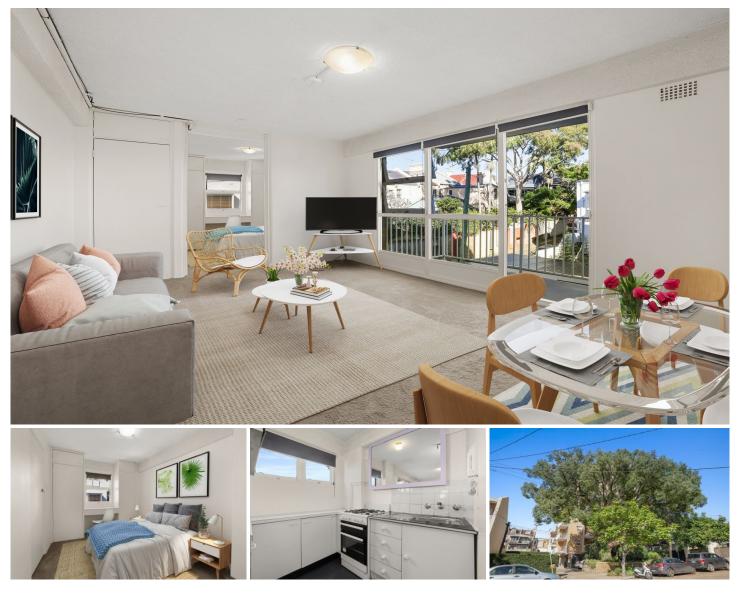

## 26/21 Duxford Street Paddington NSW

WELL PRESENTED 1 BEDROOM APARTMENT IN CONVENIENT LOCATION

This well presented one bedroom apartment is perfectly positioned in the sought after location of Paddington only moments away from transport, shops and Sydney CBD. Featuring a spacious lounge room that flows onto a large balcony, this is all situated in a well maintained security block with elevator access and car space.

Features include:

- Built-in wardrobe
- Gas cooking
- Abundance of storage upon entrance and in lounge
- Balcony
- Car space
- Well maintained secure common laundry facilities

View : https://www.rwbb.com.au/lease/nsw/eastern-subu rbs/paddington/residential/apartment/5931728