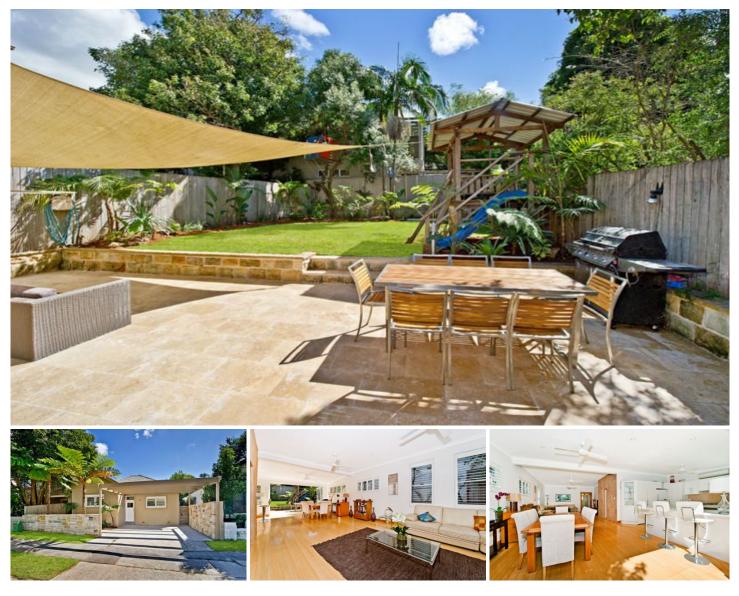

## 45 Simpson Street Bondi NSW

Situated in a highly sought after, peaceful, leafy enclave, lies this impeccably refurbished Californian bungalow suited to family living.

Features include:

? Three large bedrooms with built-ins (main with a travertine ensuite)

? Additional study room, perfect for small home office

? Large, expansive living and dining space which encompasses an enormous Corian Smeg gas kitchen, suited for Kosher living

? Bi-folding doors open to a travertine-paved, outdoor dining terrace and a deep grassed sun-soaked garden ? Modern marble bathroom

? Double parking with level access

? Hard wearing bamboo floors

3 🛤 2 🚔 2 🖨

View : https://www.rwbb.com.au/lease/nsw/eastern-subu rbs/bondi/residential/house/5931721

Ari Pappas 8362 4000

Tamarra Kennedy 02 8362 4000