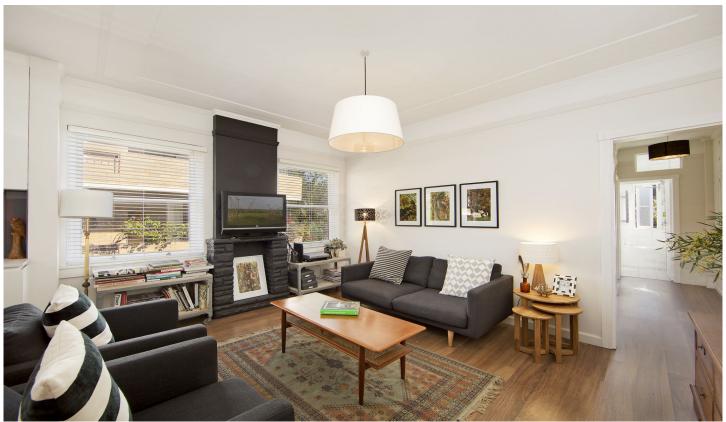

## 11/17 Penkivil Street Bondi NSW

Ideally positioned at this famous beach side suburb and secluded from the road within a well maintained Art Deco security block of 12, this 2 bedroom apartment enjoys a fabulous lifestyle setting within walking distance to the beach, Bondi Junction and Westfield's retail hub.

Freshly painted, with sleek designer interiors are complemented by high ceilings and floorboards and features two bedrooms, modern bathroom, stylish living room, open plan Caesar Stone gas kitchen appointed with integrated stainless steel appliances and including an internal laundry. This apartment is a must to inspect.