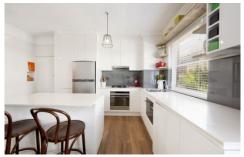

Freshly painted, with sleek designer interiors are complemented by high ceilings and floorboards and features two bedrooms, modern bathroom, stylish living room, open plan Caesar Stone gas kitchen appointed with integrated stainless steel appliances and including an internal laundry. This apartment is a must to inspect.