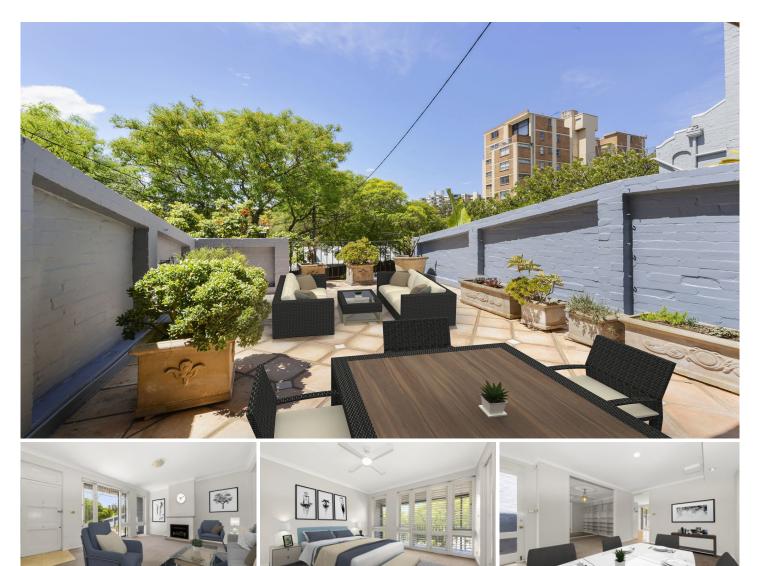

## **169 Sutherland Street Paddington NSW**

FAMILY HOME - LARGE 4 BEDROOM TERRACE WITH NORTHERN ASPECT & TANDEM LUG

This recently painted (externally) elevated 2 storey residence offers genuine family accommodation; aspect and ideal situation to the best of Paddington and Woollahra lifestyle.

The bright formal lounge (with gas fireplace) opens via French doors to the deep northern terrace, each space capturing abundant sunshine.

A generous formal dining opposes an internal courtyard and TV room/study which then extends to a separate family/eating and kitchen opening to the beautiful rear garden.