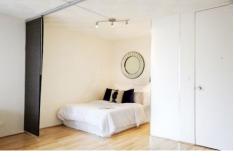

This apartment has been fully renovated with a brand new kitchen boasting European appliances, a refreshing new bathroom with semi-frameless shower and light wooden floorboards throughout. It also features air-conditioning, built-in wardrobes in the screened bedroom alcove, a shared laundry and convenient intercom security.