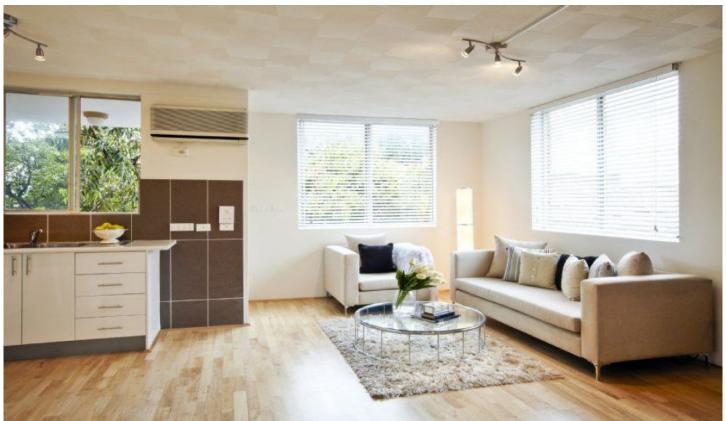

## 309/136 Curlewis Street Bondi Beach NSW

Located seconds from the famous sands of Bondi Beach, this light and bright, north and east facing studio apartment is a must to inspect.

Quietly set in the corner of the block overlooking leafy gardens, this apartment offers contemporary, bright open plan living, 3 large windows and a well-proportioned north facing balcony to soak up the sun all day.

This apartment has been fully renovated with a brand new kitchen boasting European appliances, a refreshing new bathroom with semi-frameless shower and light wooden floorboards throughout. It also features air-conditioning, built-in wardrobes in the screened bedroom alcove, a shared laundry and convenient intercom security.