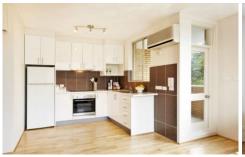

This apartment has been fully renovated with a brand new kitchen boasting European appliances, a refreshing new bathroom with semi-frameless shower and light wooden floorboards throughout. It also features air-conditioning, built-in wardrobes in the screened bedroom alcove, a shared laundry and convenient intercom security.