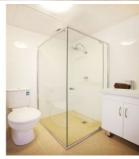

This apartment has been fully renovated with a brand new kitchen boasting European appliances, a refreshing new bathroom with semi-frameless shower and light wooden floorboards throughout. It also features air-conditioning, built-in wardrobes in the screened bedroom alcove, a shared laundry and convenient intercom security.