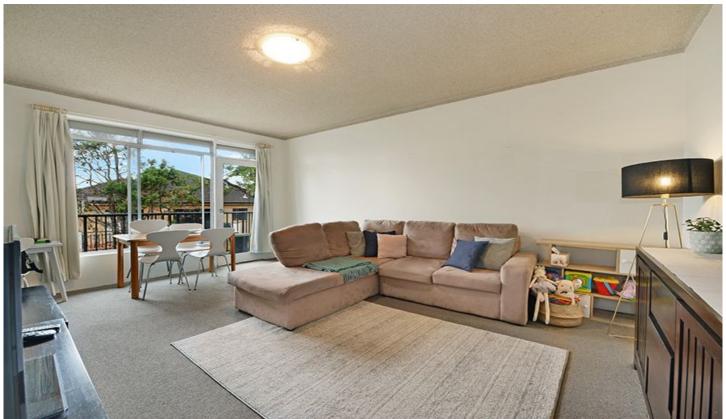

7/6 Chaleyer Street Rose Bay NSW

BRIGHT AND SPACIOUS TWO BEDROOMS WITH CAR SPACE

This sundrenched two bedroom apartment with North-West aspect and district outlook is conveintly located only moments away from public transport links, cafes, restaurants and close to Bondi Beach. Features include modern kitchen, cars pace, two spacious bedrooms, balcony off living area with green leafy outlook.