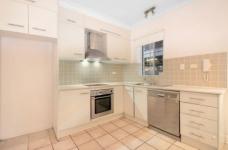

## 1/142 Curlewis Street Bondi Beach NSW

Situated in close proximity to Bondi Beach, lies this 2 bedroom courtyard apartment in security building.

Features include: Large living area Open plan kitchen with stainless steel appliances Updated bathroom with separate bath and shower Internal laundry with dryer Tiled throughout Rear patio Common area courtyard. Located 100 metres from Bondi Beach, with cafes and transport at your doorstep.