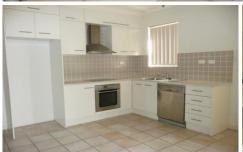

## Features include:

- ? Large balcony
- ? Excellent kitchen with dishwasher
- ? Open plan kitchen and lounge
- ? Short walk to the beach
- ? Built-ins in one bedroom
- ? North-East aspect
- ? Modern bathroom with bath