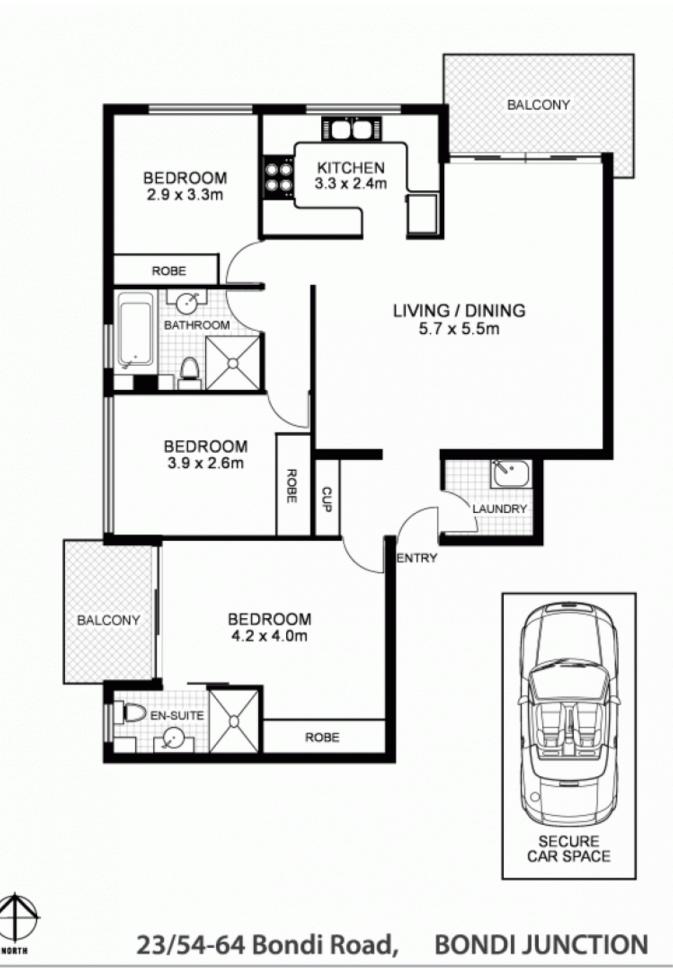

## 23/54-64 Bondi Road Bondi Junction NSW

Peacefully positioned opposite Waverley Park, a short walk to the heart of Bondi Junction & close to Bondi Beach, this strata apartment is situated on the 6th floor of the immaculately maintained The Commodore building. With level lift access from the security parking and storeroom, there is ample visitor parking, a sundrenched swimming pool & garden area. Featuring 3 double bedrooms with built-ins, main with an ensuite and a sunny balcony with views; a spacious lounge & dining room opening to a generous covered balcony; a neat modern kitchen; a full bathroom and a separate large internal laundry. Move right-in. Be quick, this won't last!

## 3 🛤 2 🚔 1 🚘

View : https://www.rwbb.com.au/sale/nsw/eastern-subur bs/bondi-junction/residential/apartment/5931094

Richardson & Wrench Bondi Beach 02 8362 4000

Disclaimer: This floor plan is intended as a guide only. Layout dimensions are approximate only. No representations or warranties of any nature whatsoever are given or intended. Any individuals using this information should always rely on their own enquiries.