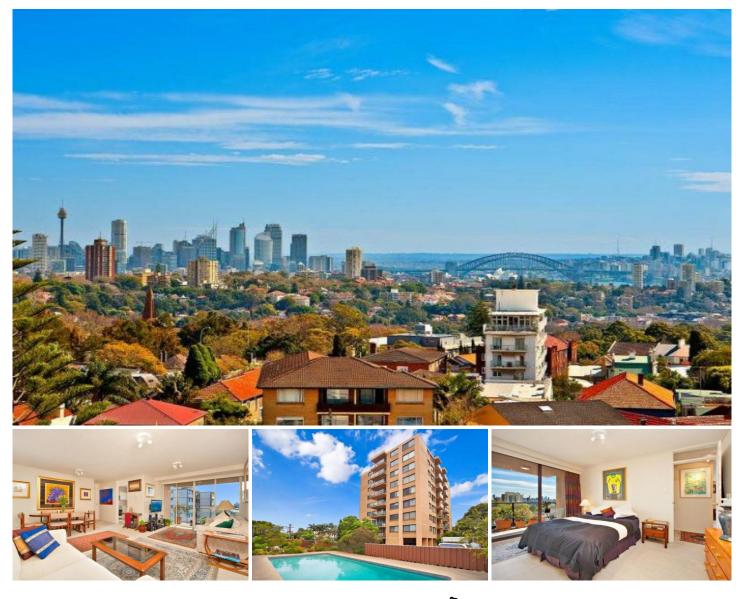

## 23/54-64 Bondi Road Bondi Junction NSW

Peacefully positioned opposite Waverley Park, a short walk to the heart of Bondi Junction & close to Bondi Beach, this strata apartment is situated on the 6th floor of the immaculately maintained The Commodore building. With level lift access from the security parking and storeroom, there is ample visitor parking, a sundrenched swimming pool & garden area. Featuring 3 double bedrooms with built-ins, main with an ensuite and a sunny balcony with views; a spacious lounge & dining room opening to a generous covered balcony; a neat modern kitchen; a full bathroom and a separate large internal laundry. Move right-in. Be quick, this won't last!